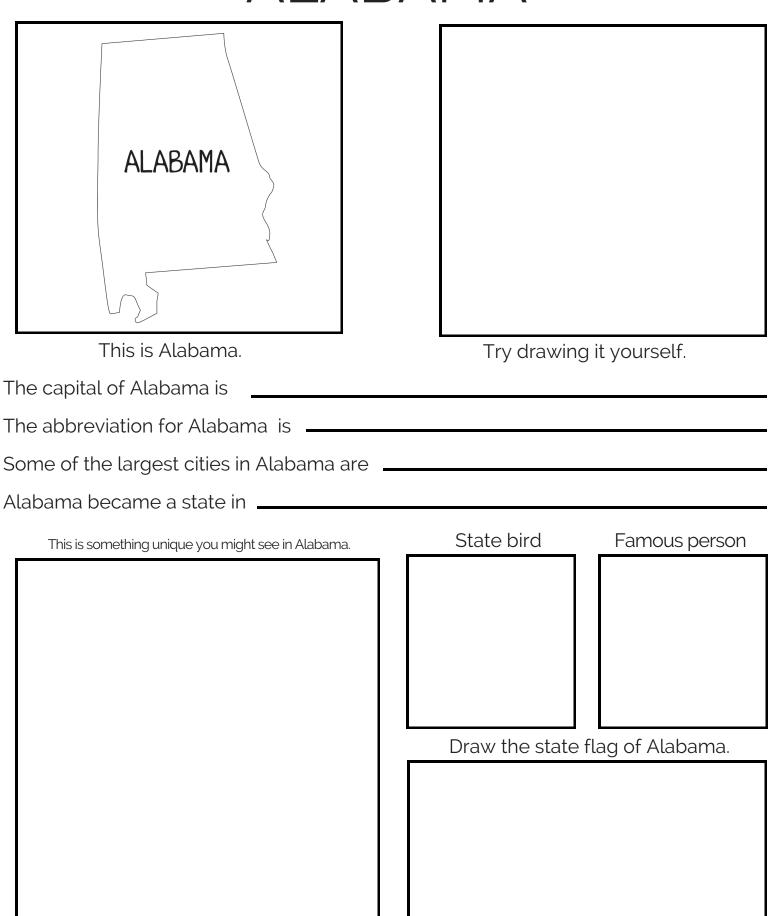

etch your way through all fifty states



## **ALASKA**





The capital of Alaska is

The abbreviation for Alaska is

Some of the largest cities in Alaska are

Alaskabecame a state in

This is something unique you might see in Alaska.

| State bird  | Famous person        |
|-------------|----------------------|
|             |                      |
|             |                      |
|             |                      |
|             |                      |
|             |                      |
|             |                      |
| Draw the st | tate flag of Alaska. |
|             |                      |
|             |                      |
|             |                      |
|             |                      |
|             |                      |

## **ALABAMA**



## **ARKANSAS**



## **ARIZONA**



# CALIFORNIA





Try drawing it yourself.

| The capital of California is                         |   |                |                    |
|------------------------------------------------------|---|----------------|--------------------|
| The abbreviation for California is                   |   |                |                    |
| Some of the largest cities in California are         |   |                |                    |
| California became a state in                         |   |                |                    |
| This is something unique you might see in California |   | State bird     | Famous person      |
|                                                      |   |                |                    |
|