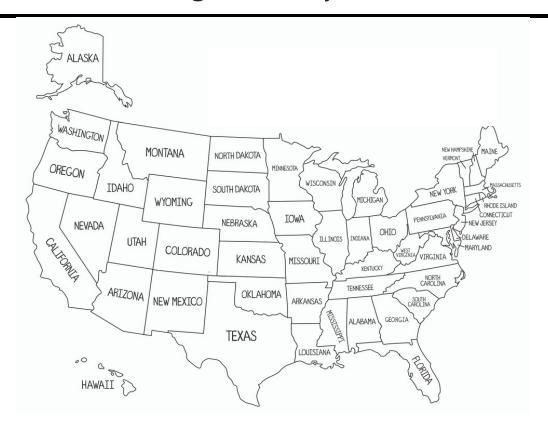

# SKETCH the STATES

doodle & sketch your way through all fifty states



## **ALASKA**





The capital of Alaska is

The abbreviation for Alaska is

Some of the largest cities in Alaska are

Alaskabecame a state in

This is something unique you might see in Alaska.

| State bird  | Famous person        |
|-------------|----------------------|
|             |                      |
|             |                      |
|             |                      |
|             |                      |
|             |                      |
|             |                      |
| Draw the st | tate flag of Alaska. |
|             |                      |
|             |                      |
|             |                      |
|             |                      |
|             |                      |

## **ALABAMA**



## **ARKANSAS**



## **ARIZONA**



#